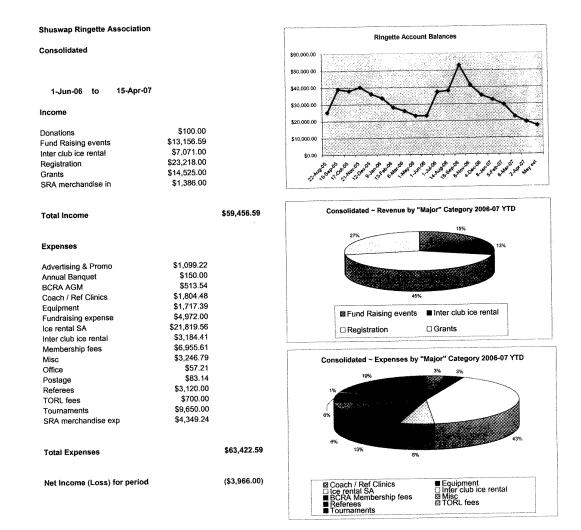

#### **Shuswap Ringette Financial Report - AGM**

Revenue's for the Association totaled just under \$ 60,000 for the year, with the most significant portion coming from Registration fees. A Provincial Gaming Grant of \$ 14,525 was received last year, down from the previous years grant of \$ 17,500.

Expenses totaled just under \$ 63,500 for the year. The largest expenses for the association are ice costs in Salmon Arm for practices and homes games. This year the association also paid for all tournament registration fees without asking for reimbursement from players or by increasing registration fees. Tournament registrations totaled \$ 9,650 for the year.

The net loss for the year is \$ 3,966. This loss was budgeted for at the beginning of the year and is covered from account reserves. The account balances at the beginning of the accounting year (June 1, 2006) were \$ 22,745. Current account balances reflect the years losses and total \$ 18,777.